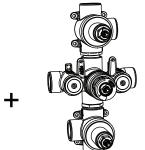

## 100.4801 | Four Output 3/4" Thermostatic Valve & Trim







[TVH.4801]

### **SPECIFICATIONS:**

- Turn middle knob to control temperature.
- Turn top knob to divert water flow between outlets 1 & 2.
- Turn top knob to divert water flow between outlets 3 & 4.
- Thermostatic Valve Flow Rate 13.0 GPM @ 60 PSI
- Extension Available TVH.4401E\*\*

### **STANDARDS:**

• ASME A112.18.1 / CSA B125.1







**Legislation Compliance** 



ZeroDrip Technology



### **Technical Diagram**

Trim

[ 100.4500T\*\* ]







# **Universal Fixtures** ™

## TVH.4801 | Four Output 3/4" Thermostatic Valve





#### **SPECIFICATIONS:**

- Turn middle knob to control temperature.
- Turn top knob to divert water flow between outlets 1 & 2.
- Turn top knob to divert water flow between outlets 3 & 4.
- Thermostatic Valve Flow Rate 13.0 GPM @ 60 PSI
- Extension Available