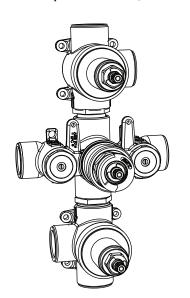

## 100.4801 | Four Output 3/4" Thermostatic Valve & Trim







[TVH.4801]

### **SPECIFICATIONS:**

- Turn middle knob to control temperature.
- Turn top knob to divert water flow between outlets 1 & 2.
- Turn top knob to divert water flow between outlets 3 & 4.
- Thermostatic Valve Flow Rate 13.0 GPM @ 60 PSI
- Extension Available TVH.4401E\*\*

### **STANDARDS:**

• ASME A112.18.1 / CSA B125.1







**Legislation Compliance** 



ZeroDrip Technology



### **Technical Diagram**

Trim

[ 100.4500T\*\* ]







# **Universal Fixtures** ™

## TVH.4801 | Four Output 3/4" Thermostatic Valve





#### **SPECIFICATIONS:**

- Turn middle knob to control temperature.
- Turn top knob to divert water flow between outlets 1 & 2.
- Turn top knob to divert water flow between outlets 3 & 4.
- Thermostatic Valve Flow Rate 13.0 GPM @ 60 PSI
- Extension Available TVH.4401E\*\*

### **STANDARDS:**

• ASME A112.18.1 / CSA B125.1



A separate volume control is **not** needed to turn water supply off. Volume control functionality is integrated within this valve.

### WARRANTY:

• Limited lifetime warranty to the original consumer purchaser against finish and workmanship

**Legislation Compliance** 



ZeroDrip Technology



### **Technical Diagram**