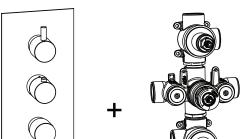

## 100.4801 | Four Output 3/4" Thermostatic Valve & Trim

[TVH.4801]

### **Technical Diagram**

Trim

[ 100.4500T\*\* ]