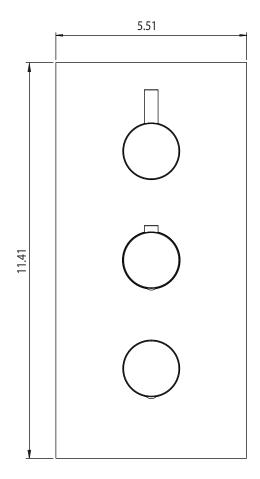

## 100.4801 | Four Output 3/4" Thermostatic Valve & Trim







[TVH.4801]

### **SPECIFICATIONS:**

- Turn middle knob to control temperature.
- Turn top knob to divert water flow between outlets 1 & 2.
- Turn top knob to divert water flow between outlets 3 & 4.
- Thermostatic Valve Flow Rate 13.0 GPM @ 60 PSI
- Extension Available TVH.4401E\*\*

### **STANDARDS:**

• ASME A112.18.1 / CSA B125.1







**Legislation Compliance** 



ZeroDrip Technology



### **Technical Diagram**

Trim

[ 100.4500T\*\* ]







# **Universal Fixtures** ™

## TVH.4801 | Four Output 3/4" Thermostatic Valve





#### **SPECIFICATIONS:**

- Turn middle knob to control temperature.
- Turn top knob to divert water flow between outlets 1 & 2.
- Turn top knob to divert water flow between outlets 3 & 4.
- Thermostatic Valve Flow Rate 13.0 GPM @ 60 PSI
- Extension Available TVH.4401E\*\*

### **STANDARDS:**

• ASME A112.18.1 / CSA B125.1



A separate volume control is **not** needed to turn water supply off. Volume control functionality is integrated within this valve.

### WARRANTY:

• Limited lifetime warranty to the original consumer purchaser against finish and workmanship

**Legislation Compliance** 



ZeroDrip Technology



### **Technical Diagram**