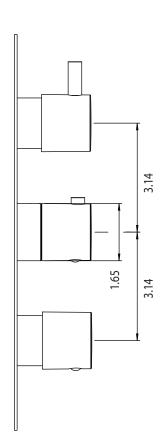

## 100.4801 | Four Output 3/4" Thermostatic Valve & Trim







[TVH.4801]

### **SPECIFICATIONS:**

- Turn middle knob to control temperature.
- Turn top knob to divert water flow between outlets 1 & 2.
- Turn top knob to divert water flow between outlets 3 & 4.
- Thermostatic Valve Flow Rate 13.0 GPM @ 60 PSI
- Extension Available TVH.4401E\*\*

### **STANDARDS:**

• ASME A112.18.1 / CSA B125.1







**Legislation Compliance** 



ZeroDrip Technology



### **Technical Diagram**

Trim

[ 100.4500T\*\* ]







# **Universal Fixtures** ™

## TVH.4801 | Four Output 3/4" Thermostatic Valve





#### **SPECIFICATIONS:**

- Turn middle knob to control temperature.
- Turn top knob to divert water flow between outlets 1 & 2.
- Turn top knob to divert water flow between outlets 3 & 4.
- Thermostatic Valve Flow Rate 13.0 GPM @ 60 PSI
- Extension Available TVH.4401E\*\*

### **STANDARDS:**

• ASME A112.18.1 / CSA B125.1



A separate volume control is **not** needed to turn water supply off. Volume control functionality is integrated within this valve.

### WARRANTY:

• Limited lifetime warranty to the original consumer purchaser against finish and workmanship

**Legislation Compliance** 



ZeroDrip Technology



### **Technical Diagram**