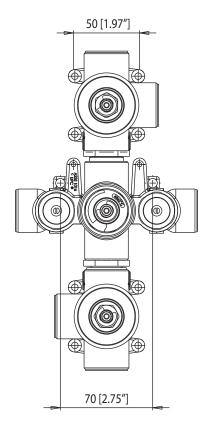

ogy



### **Technical Diagram**

Trim

[ 100.4500T\*\* ]







# **Universal Fixtures** ™

## TVH.4801 | Four Output 3/4" Thermostatic Valve





#### **SPECIFICATIONS:**

- Turn middle knob to control temperature.
- Turn top knob to divert water flow between outlets 1 & 2.
- Turn top knob to divert water flow between outlets 3 & 4.
- Thermostatic Valve Flow Rate 13.0 GPM @ 60 PSI
- Extension Available TVH.4401E\*\*

### **STANDARDS:**

• ASME A112.18.1 / CSA B125.1



A separate volume control is **not** needed to turn water supply off. Volume control functionality is integrated within this valve.

### WARRANTY:

• Limited lifetime warranty to the original consumer purchaser against finish and workmanship

**Legislation Compliance** 



ZeroDrip Technology



### **Technical Diagram**