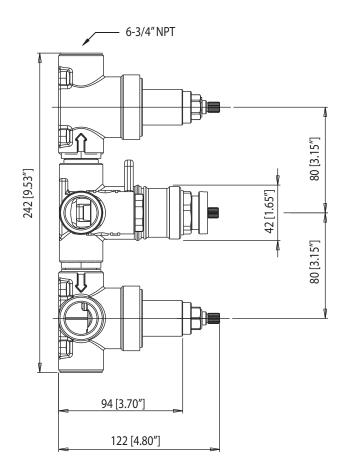

y



### **Technical Diagram**

Trim

[ 100.4500T\*\* ]







# **Universal Fixtures** ™

## TVH.4801 | Four Output 3/4" Thermostatic Valve





#### **SPECIFICATIONS:**

- Turn middle knob to control temperature.
- Turn top knob to divert water flow between outlets 1 & 2.
- Turn top knob to divert water flow between outlets 3 & 4.
- Thermostatic Valve Flow Rate 13.0 GPM @ 60 PSI
- Extension Available TVH.4401E\*\*

### **STANDARDS:**

• ASME A112.18.1 / CSA B125.1



A separate volume control is **not** needed to turn water supply off. Volume control functionality is integrated within this valve.

### WARRANTY:

• Limited lifetime warranty to the original consumer purchaser against finish and workmanship

**Legislation Compliance** 



ZeroDrip Technology



### **Technical Diagram**